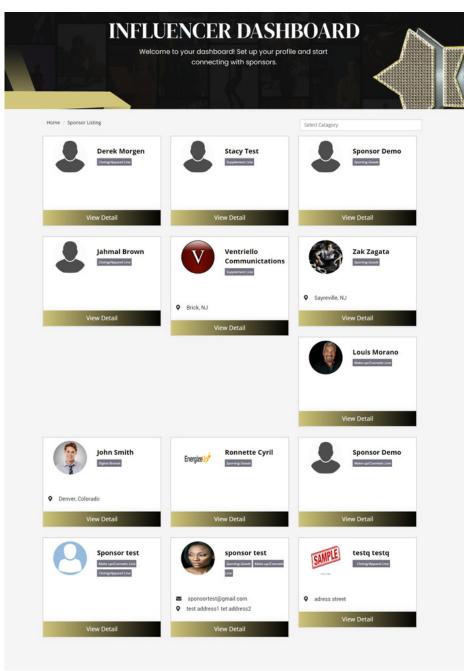

## Their Challenges & Our Solutions

The client wanted us to develop a portal with chatting modules that connects talent with a sponsor, generates auto email intimation, and stores user-wise data like images or videos.

Team e intelligence developed a portal that connected talent with sponsors, developed an admin dashboard to manage profiles of sponsors and talent, and enabled automatic email notifications while requesting connections.

#### Results We Delivered

- Enabled Registration that allows free sign-ups to join the community
- Integrated dashboard for sponsors to review talent and connect with them
- Integrated dashboard for talent to connect with sponsors
- ✓ Added chat functionalities for seamless communication
- ✓ Super admin dashboard to manage profiles of sponsors and talent