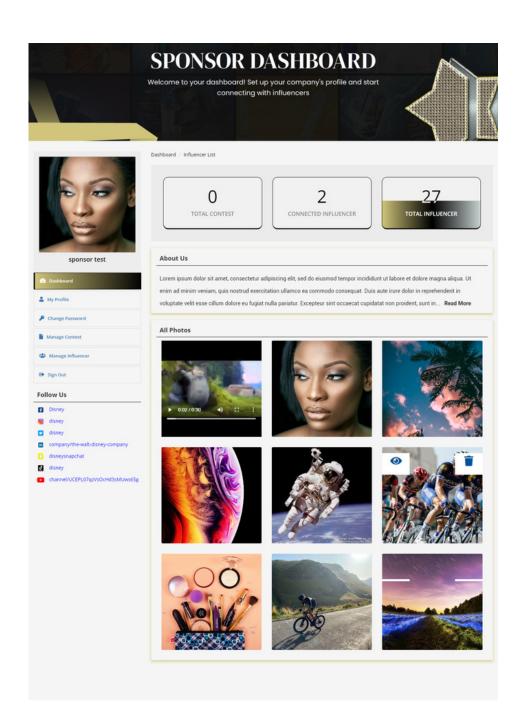

## Their Challenges & Our Solutions

The client wanted us to develop a portal with chatting modules that connects talent with a sponsor, generates auto email intimation, and stores user-wise data like images or videos.

Team e intelligence developed a portal that connected talent with sponsors, developed an admin dashboard to manage profiles of sponsors and talent, and enabled automatic email notifications while requesting connections.

#### Results We Delivered

- Enabled Registration that allows free sign-ups to join the community
- Integrated dashboard for sponsors to review talent and connect with them
- Integrated dashboard for talent to connect with sponsors
- ✓ Added chat functionalities for seamless communication
- ✓ Super admin dashboard to manage profiles of sponsors and talent