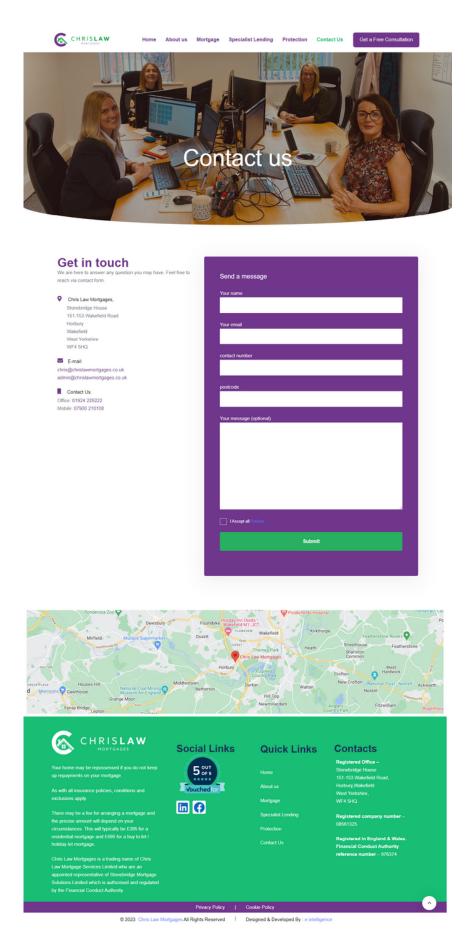

Team e intelligence successfully provided a user-friendly and responsive website design, featuring a form enabling users to submit queries to the client and effectively promote their services online.

#### Results We Delivered

- ✓ Developed website where user can fill up the query forms
- ✓ Developed a functionality where inquiries are stored into the CRM
- Detailed service pages were created to provide users with comprehensive information about the client's services.