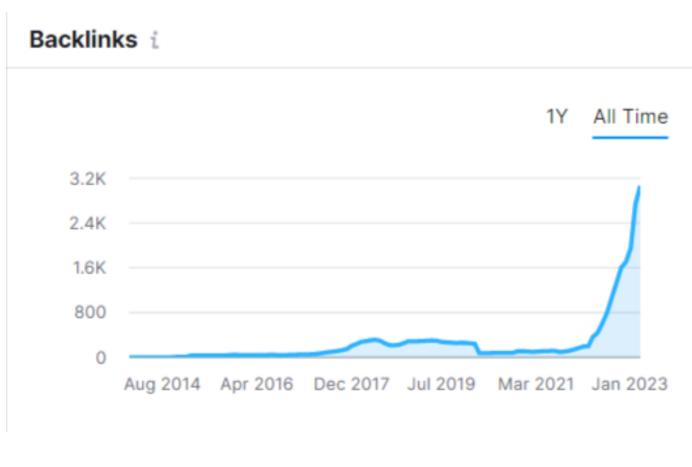

## Results

- Received 51 leads organically in the past 6 months
- Improved organic traffic from 1597 to 1745 (increased 9.27% in past 6 months)
- ✓ Increased the backlink count from 197 to 3067
- ✓ Improved the number of keywords ranking from 128 to 582 keywords