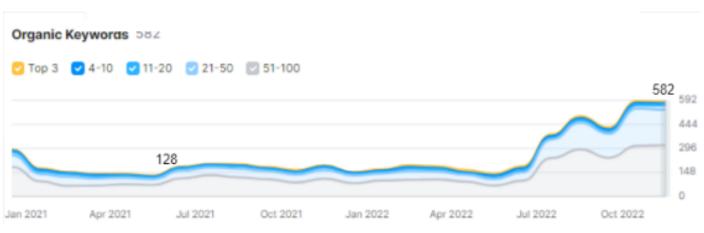

## Results

- Received 51 leads organically in the past 6 months
- Improved organic traffic from 1597 to 1745 (increased 9.27% in past 6 months)
- ✓ Increased the backlink count from 197 to 3067
- ✓ Improved the number of keywords ranking from 128 to 582 keywords