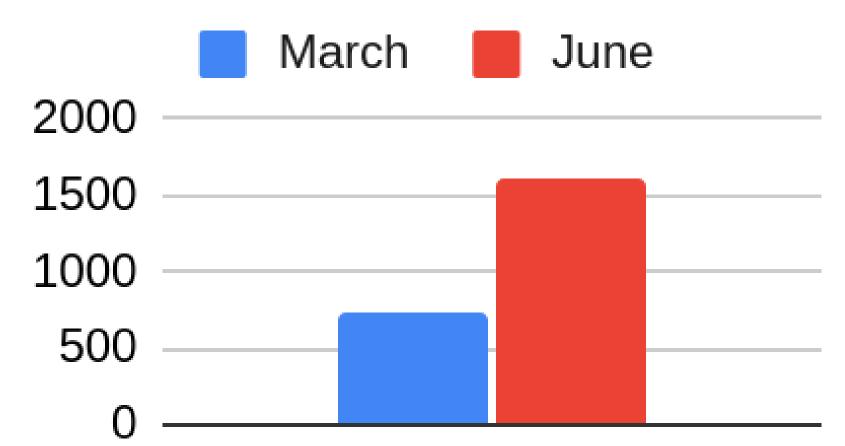

#### Results

- Ranking on top 3 pages for most of the keywords in 3.4 months of SEO
- 123.54% increase in the overall website traffic in 3 months of SEO.
- Average new sessions up by around 398%
- Referral traffic increased by 390%