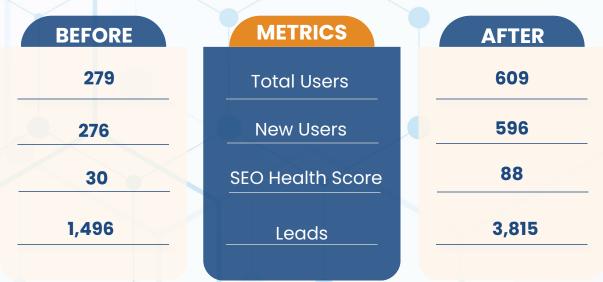

#### Impact

The impact of our partnership was both immediate and substantial. ExpatMortgages-UK.com saw a 141% increase in organic traffic and more than doubled its total user base. Engagement metrics improved significantly, with users spending more time on site and interacting with content more meaningfully. Highintent leads began flowing in from targeted regions like the US, Australia, and Canada, while improved keyword rankings secured top spots for competitive expat mortgage terms.