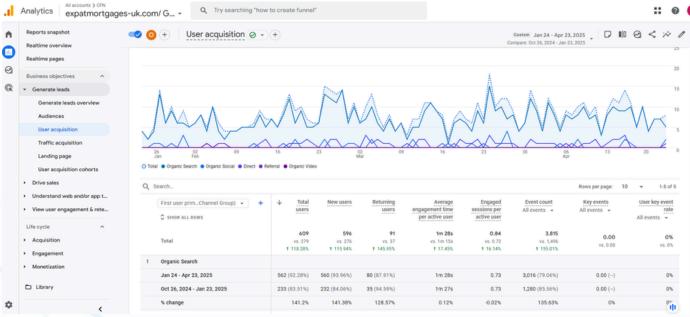

#### Impact

The impact of our partnership was both immediate and substantial. ExpatMortgages-UK.com saw a 141% increase in organic traffic and more than doubled its total user base. Engagement metrics improved significantly, with users spending more time on site and interacting with content more meaningfully. Highintent leads began flowing in from targeted regions like the US, Australia, and Canada, while improved keyword rankings secured top spots for competitive expat mortgage terms.